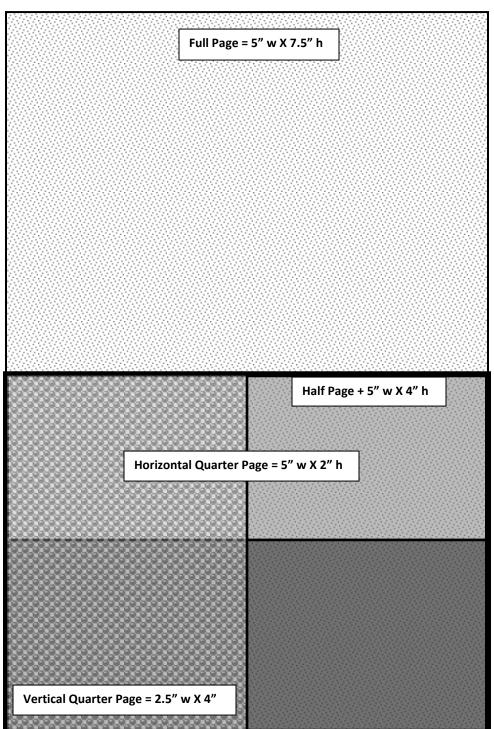

## **Playbill Advertising Contract**

| Name of Business                                                                                                  | agrees to purchase a playbill ad for YPT's production of  Mary Poppins.  Mary Poppins.                                                            |                                                  |  |
|-------------------------------------------------------------------------------------------------------------------|---------------------------------------------------------------------------------------------------------------------------------------------------|--------------------------------------------------|--|
| experiences enabling young                                                                                        | believes that every young person is a star! Ad speople to discover and develop their own unique to providing the best children's theater in South |                                                  |  |
|                                                                                                                   | <b>Poppins</b> Playbill: Provide a <b>camera ready</b> copy of <b>, 2015</b> . <b>Checks payable to Young People's Thea</b>                       | · ·                                              |  |
| Email Ad Copy to yptmarypo                                                                                        | oppins@gmail.com. Thank you for your support                                                                                                      | t!                                               |  |
| You are also welcome to sen together for you.                                                                     | d your text and pick one of the <b>Ad Border Temp</b> l                                                                                           | lates that are available and we will put your ad |  |
| Playbills are 8 1/2 X 11 folded  ☐ 1/4 page (5"w X 2" h or 2.  ☐ 1/2 page (5"w X 4"h)  ☐ Full page (5"w X 7.5" h) | d in half (5.5"w X 8"h). Ad sizes and prices:<br>5"w X 4"h) or business card                                                                      | \$ 30.00<br>\$ 60.00<br>\$120.00                 |  |
| Business Representative                                                                                           |                                                                                                                                                   |                                                  |  |
| Address                                                                                                           | City, State                                                                                                                                       | <br>Zip                                          |  |
| YPT Parent Representative                                                                                         |                                                                                                                                                   | Date                                             |  |
| (Leave top                                                                                                        | portion with advertiser and return bottom por                                                                                                     | tion to YPT with payment in full)                |  |
|                                                                                                                   |                                                                                                                                                   | rchase a □¼ □½ □ <b>Full Page</b> ad for         |  |
|                                                                                                                   | Business                                                                                                                                          |                                                  |  |
| Young People's Theater's Pro                                                                                      | oduction of <i>Mary Poppins</i> , May 15-17, 2015                                                                                                 |                                                  |  |
| Business Representative/Dat                                                                                       | te YPT Pare                                                                                                                                       | YPT Parent Representative/Date                   |  |